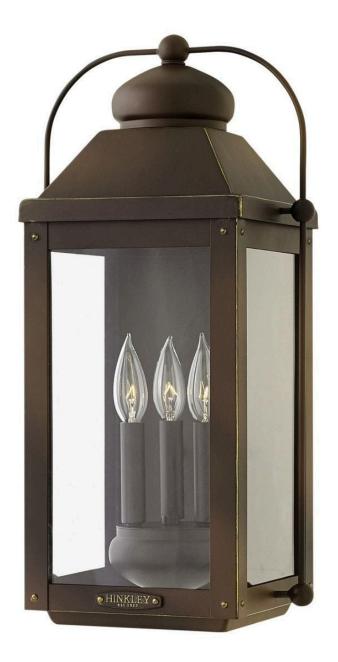

## **ANCHORAGE**

LARGE WALL MOUNT LANTERN

1855LZ-LL

Anchorage is an early American lantern design crafted of solid aluminum to reflect a bold yet refined silhouette. The Light Oiled Bronze finish and clear glass complement the long clean lines, elegant arched carriage handle and sturdy knobs, resulting in a vintage style with classic charisma.

FINISH: Light Oiled Bronze

GLASS: Clear WIDTH: 11" HEIGHT: 21.3"

**LIGHT SOURCE**: LED Lamp

WATTAGE: 3-4w Cand. LED \*Included

**HINKLEY** 33000 Pin Oak Parkway Avon Lake, OH 44012

**PHONE: (440) 653-5500** Toll Free: 1 (800) 446-5539 hinkley.com